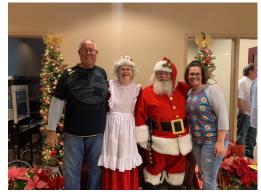

# **Holiday Member Appreciation Event**

Special thanks to J&D Cellars, Penny Strimel, Trinity High School, WAFCU Board Members, and all those who donated raffle prizes!